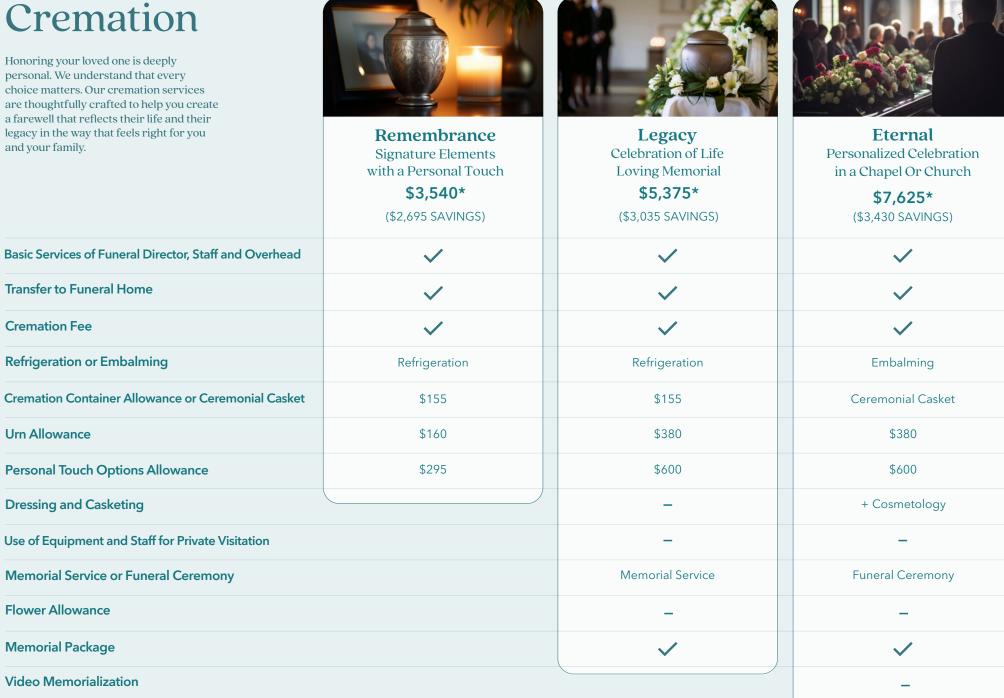

Honoring your loved one is deeply personal. We understand that every choice matters. Our cremation services a farewell that reflects their life and their legacy in the way that feels right for you and your family.